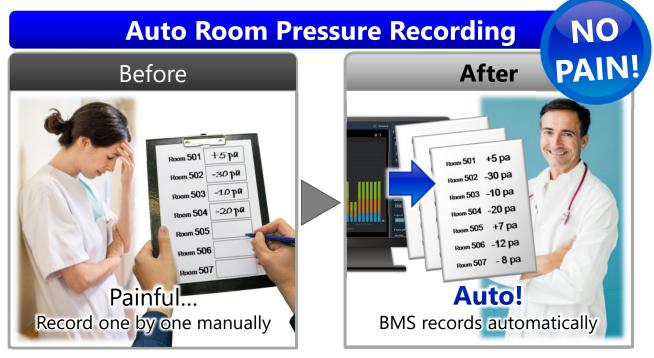

# PANDEMIC READY

Infilex VN Airflow Control System can make your healthcare facility "pandemic ready".

# **Pandemic Ready**