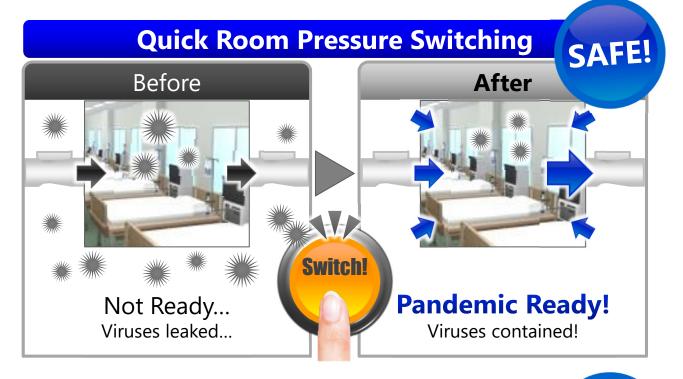

# PANDEMIC READY

Infilex VN Airflow Control System can make your healthcare facility "pandemic ready".

# **Pandemic Ready**