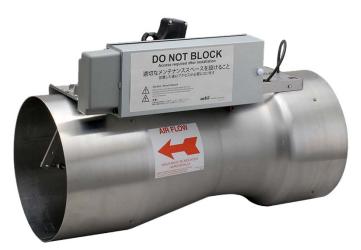

# Infilex<sup>TM</sup>VN Venturi Airflow Control Valve

#### **Accurate**

+- 5% reading accuracy assures safety.

## **Pressure Independent**

This valve maintains flow even when duct static pressure changes

### **Quick Response**

Responding to pressure changes within 1 sec.

#### All-in-one

Venturi valve, controller, and pressure sensor, all-in-one.

**Online Inquiries** 

https://www.azbil.com/inquiry/index.html