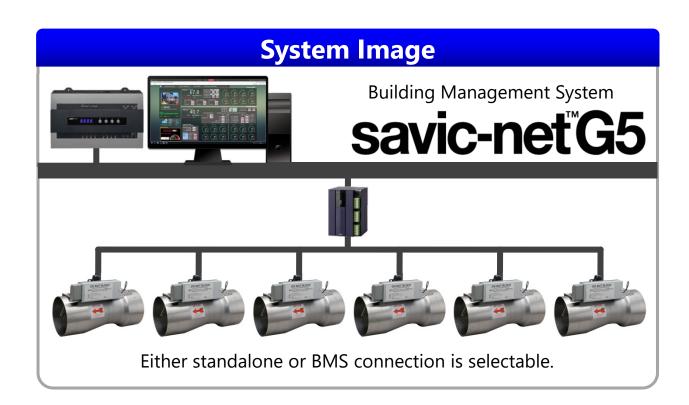

#### All-in-one

Venturi valve, controller, and pressure sensor, all-in-one.

**Online Inquiries** 

https://www.azbil.com/inquiry/index.html